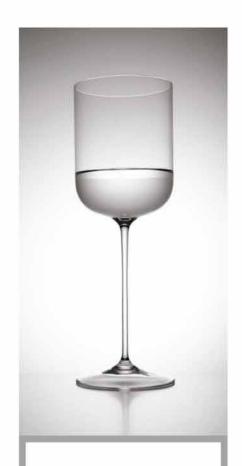

### 好水水杯

FineWaters Glass 好水水杯是世界首款高端瓶装水专用高脚杯。该水杯产自全球水晶玻璃之乡斯洛文尼亚,选用高档环保的无铅水晶材质,邀请当地经验丰富的工匠全手工吹制。标志性的纤细轻薄设计呈现优美比例,垂直的杯壁尽显利落大气,杯身总高度达到240毫米,高过餐桌上的多数酒杯。此款高脚水杯的垂直线条在世界范围内已经成为一种标识,当您到高档酒店用餐时,服务员知道这是标准的瓶装水水杯,斟水的时候不会和葡萄酒杯混淆。现在,好水水杯以其标志性的轻薄杯身、垂直杯壁和纤长杯颈脱颖而出,成功将水杯从酒杯家族中独立了出来,并建立了一套具有高辨识度的瓶装水水杯新标准。这款水杯将在今年9月正式登陆中国。