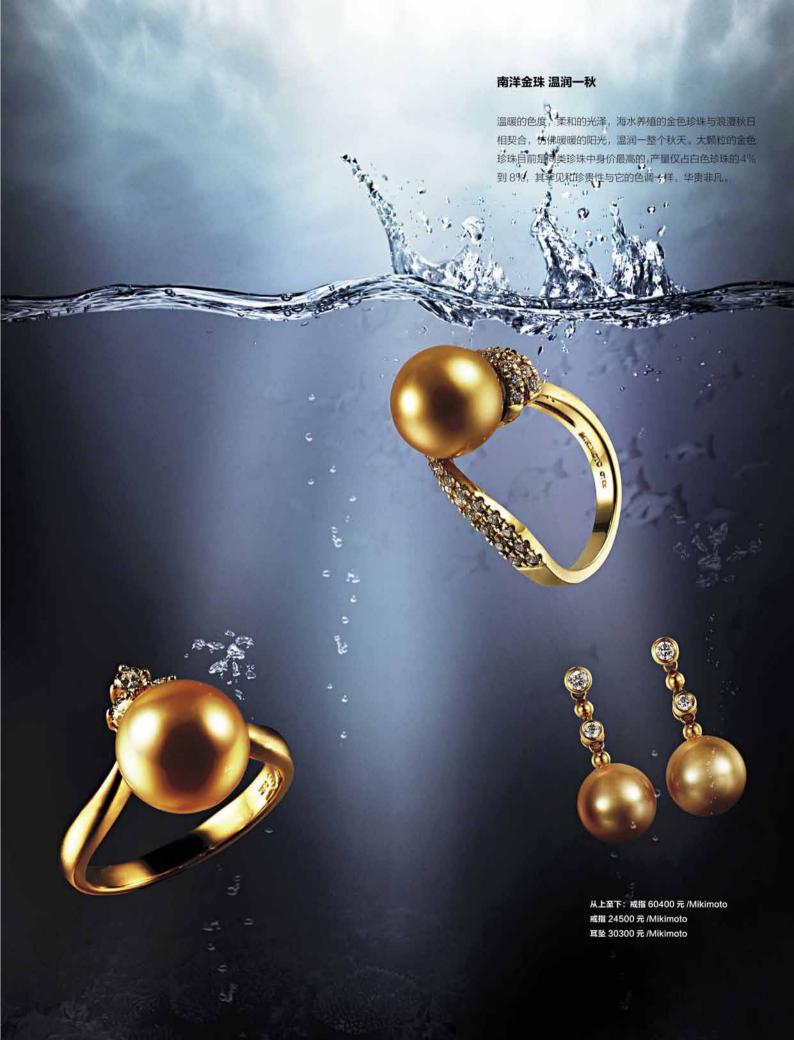

### LIFE IS LIKE A PEARL

### 马贝珍珠 媲美彩虹

富于质感的马贝珍珠是一种再生珍珠,具有鲜艳且精致的彩虹光泽,光反射力强。马贝的贝内侧直接插入半圆形珍珠核,该核被珍珠层包裹呈现半圆形,因背面是平的,所以即便是大件作品,佩戴起来也十分熨帖。

### 白珍珠 海蚌的眼泪

色泽圆润的白珍珠看似朴实无华,却释放着低调的尊贵 气质,温润婉约。宛如凝脂般的珠子被诗人们比作"海 蚌的眼泪",每一颗珍珠表面都具有隐约可见的晕彩泪光, 这捉摸不透的神秘韵味与气质恰如优雅含蓄的东方女性。

手链 138880 元 /LAN 珠宝挚爱系列 项链 228000 元 /LAN 珠宝玲珑系列 戒指 80200 元 /LAN 珠宝羽之翼系列

作为人类探知世界的方式,

「美食」与「分享」之间自来就有通感。