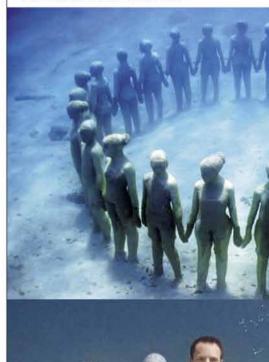

### 西本高氧水:

香气足, 茶汤泡出来的颜色比较明亮, 回甘好。

跃入深不可测的蔚蓝,穿过五彩斑斓的鱼群和招摇的海藻,神秘壮观的海底"兵马俑"渐渐逼近。这不是玄幻影片,你正置身于世界上最大的水下博物馆。

### 让雕塑进化成珊瑚

从小在马来西亚珊瑚礁密布的海边长大的泰勒,对海洋怀有极大的热爱,亲眼目睹了天然珊瑚因人类活动而逐渐减少的过程——科学家预测到2050年80%的天然珊瑚将永久消失。人类该如何积极、不破坏地介入自然,与之和谐共处?这是他一直思考的问题,而水下雕塑正是他交出的答卷。

他偕同建筑工人、海洋生物学家、工程设计师及潜水人员组成的专业团队,研发制造环保材料,让雕塑群成为珊瑚和其他海洋生物的栖息地。两年后,他的愿望成真,因为珊瑚和鱼群的落脚,荒凉的海底沙地变成生机勃勃的海洋乐园。博物馆 2010 年 11 月对外开放,现已有近干座人像雕塑,并且作品还在陆续增加。

### 幻梦成真水雕塑

这是泰勒守护童年回忆的环保科学站,也是他回归自然、真实的艺术天地。博物馆的雕像,都是依照真人或实物比例倒模而成。孕育新生命的孕妇、埋头打字的办公室男、趴在露台上期盼嫩芽破土而出的园丁……它们或低头冥想或拉手祈祷,各不相同,栩栩如生,仿佛安放在海底的兵马俑。

其中最壮观的是名为《默默进化》的人像群。它聚集 了 403 个人物,居于 9 米深的海底沙地,占地约 420 平方米,总重量超过 180 吨,所有造型都源自墨西哥 当地居民:下至 3 岁的男孩,上至 85 岁的修女,在 这组拥挤的雕像中你可以看到不同年龄不同职业的人 物。泰勒希望参观者从中体会到人与海洋的紧张关系, 从而意识到环保的重要性。

### 潜入博物馆

编辑 / 苏舒 文 / 伊瓦苏

水本是每个人不需额外花钱购买的权利。可是不要忘了,曾几何时人类都是「大自然的搬运工」,尝到「有点甜」的也许你正被林林总总的水品牌迷惑得产生选择障碍,醉心钻研哪款最滋养健康

希望这一切不要成为陈列在博物馆里的回忆,

正是本期博物馆想要传达的讯息