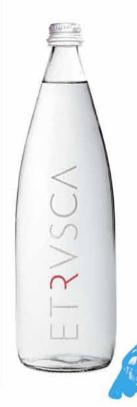

### 艾特丝矿泉水

Etrvsca | 意大利

地区:利古里亚区 水源地:卡利扎诺市 创立:2005年 水源:泉源 碳酸化:人工碳酸化 纯净度:很纯争 矿物质含量:低 硬度:软 酸碱度:中性

艾特丝矿泉水的水源来自一口 位于意大利利古里亚区卡利扎 诺市的古井, 临近西方文明的 摇篮地,是古代泉水的现代时 尚演绎。早在古意大利时期。 伊特拉斯坎人就因娴熟的酿酒 工艺而盛名远播, 对之后的罗 马文化产生了显著的影响。艾 特丝水从意大利索维尔泽内镇 的一处泉眼中源源不断地涌出 来, 泉源的海拔高度为 1100 米, 位于一片纯净无污染的森林保 护区之中。水源地所在的村庄 风景优美, 坐落于著名的阿尔 卑斯山脉和亚平宁山脉交界 地带。