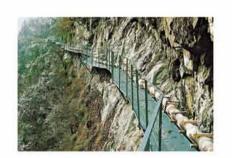

### 古谷水: 15年的冰川旅行

水源地·

四川贡嘎山海螺沟冰川森林公园, 距海螺沟冰川末端 11 公里

作为世界上绝无仅有的低海拔冰川公园,海螺沟在近两年才声名鹊起。殊不知,在至今仍人车限行的沟腹内,几年前就建起了一座现代意义上的饮用水厂——四川古谷水厂。水厂乳白色的厂房隐含着山水气息,自成一格地坐落在沟腹山腰。生产车间里,两个量身定制的巨大陶罐中间装置着过滤和臭氧杀菌的现代设备——陶罐是为了保持冰川泉水的原始活性,而过滤和杀菌则保证了入口之水的绝对安全。

引水的陶管悬接在山崖上,几百米外便是 悬空的栈道,数千米长的栈道和软梯通向 了海螺沟内四处最好的水源。汩汩清流从 冰泉口涌出来,通过饮水陶管和厂区设备, 灌进一只只精巧的玻璃瓶——瓶身上素体 黑字印着"古谷"。海螺沟冰川泉水旅行 的路线是这样的: 贡嘎山积雪融化后渗进 山体,化为稀有的冷泉水,经过层层的过 滤和流淌,15年后,到达沟内泉眼, 经由那里流出,再通过必要的过滤和 杀菌,成为餐桌上成就美味和健康的 佳品。站在贡嘎雪山的雪线下休息, 冰川就在脚下,覆盖其上的花岗岩闪 长石表达着高端而非凡的另一种价值。