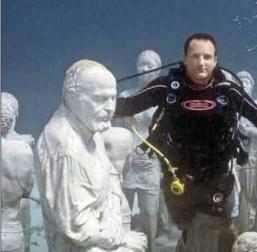

### 坎昆水下雕塑博物馆

Scuba Cancun

### "潜游"博物馆

参观这座海底艺廊,可以乘坐玻璃船,也可以选择潜行。 极为贴心的是博物馆提供不同程度的潜水课程, 定能满足你与海床密接触的愿望。试想, 当你化身人鱼穿梭在海底,置身脱离地心引力的艺术天地, 整个世界都安静清凉下来了……

地址: Blvd Kukulcan Km 5, Zona Hotelera, 77500, Cancún, OROO Mexico

电话: +52 998 849 7508 官网: scubacancun.com.mx 参观时间: 毎日 7:00~20:00

下图: 坎昆水下雕塑博物馆的发起人及艺术总监, 英国艺术家贾森·德凯雷斯·泰勒(Jason de Caires Taylor), 毕业于伦敦艺术大学坎伯韦尔艺术学院雕塑与陶瓷艺术专业。

早在18世纪,圣彼得堡人就在水塔里开辟了属于水的博物馆,记录供水的历史、人类与水的 关系。今天,我们可以去看一看,把对水的情怀传承给下一代。