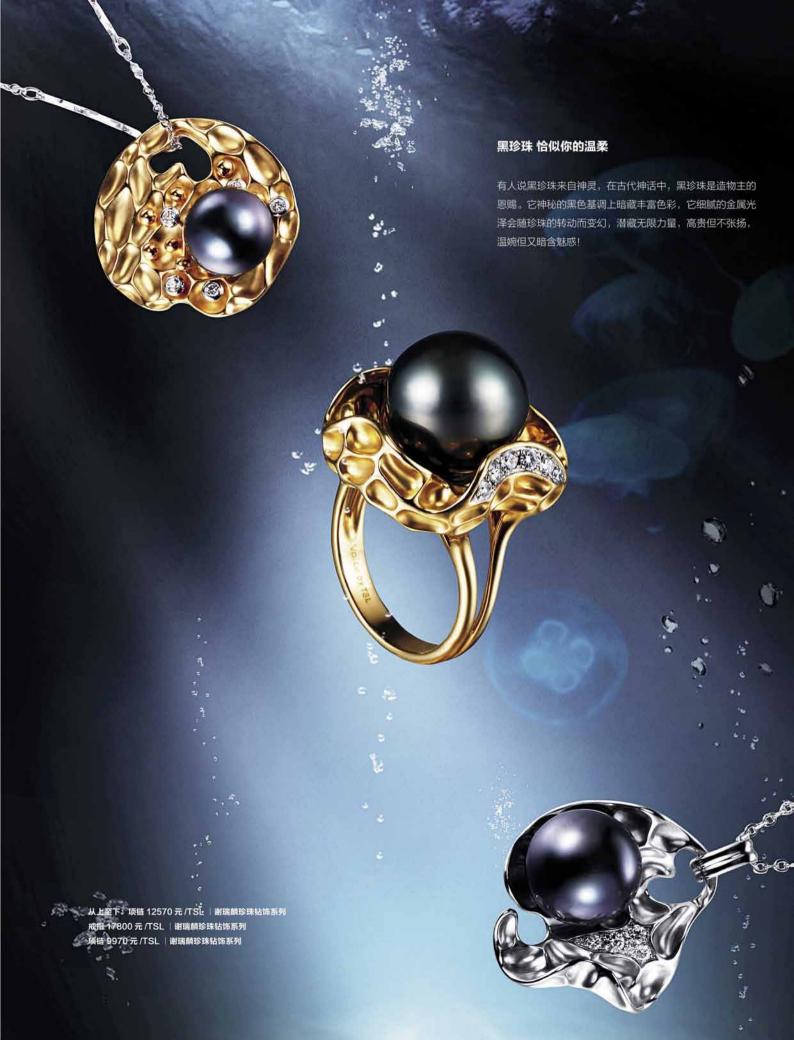

### LIFE IS LIKE A PEARL

### 马贝珍珠 媲美彩虹

富于质感的马贝珍珠是一种再生珍珠,具有鲜艳且精致的彩虹光泽,光反射力强。马贝的贝内侧直接插入半圆形珍珠核,该核被珍珠层包裹呈现半圆形,因背面是平的,所以即便是大件作品,佩戴起来也十分熨帖。

### 给优雅的礼物

编辑/张玲 文/DaDa 摄影/刘博 场地/朗顿摄影

经过岁月滋养、磨砺和沉淀后才能绽放成熟知性魅力。在蚌壳里痛苦孕育,最终细化出脱俗的美。一如优雅女性,必是珍珠。」珍珠是所有饰品里唯一有生命力的,戴安娜王妃曾经说过:「女人如果只能拥有一件珠宝,戴安娜王妃曾经说过:「女人如果只能拥有一件珠宝,

戒指 18500 元 /Tasaki 耳环 17500 元 /Tasaki 项链 72800 元 /Tasaki

### 白珍珠 海蚌的眼泪

色泽圆润的白珍珠看似朴实无华,却释放着低调的尊贵 气质,温润婉约。宛如凝脂般的珠子被诗人们比作"海 蚌的眼泪",每一颗珍珠表面都具有隐约可见的晕彩泪光, 这捉摸不透的神秘韵味与气质恰如优雅含蓄的东方女性。

手链 138880 元 /LAN 珠宝挚爱系列 项链 228000 元 /LAN 珠宝玲珑系列 戒指 80200 元 /LAN 珠宝羽之翼系列

作为人类探知世界的方式,

「美食」与「分享」之间自来就有通感。