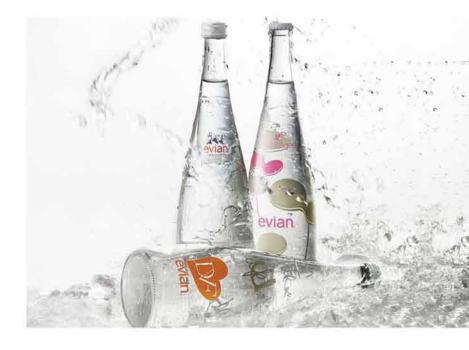

### T台: DVF与依云水

作为全球知名的时尚先锋, Diane von Furstenberg 一直以来都非常喜 欢依云,她认为喝水是爱护我们身体 以及生活的一种最重要的方式。她与 依云合作的灵感不仅来自于长久以来 她对依云水的热衷, 更是拥有年轻心 态的她对爱与生活的理解。此次合作 的 2013 "云沁瓶"依然采用 100% 可回收环保瓶身,红色心形 DVF 标 志的有机喷墨图案, 既能以明亮、轻 盈的色彩宣示依云与 DVF 的乐活态 度, 又秉承了依云始终贯彻的可持续 发展承诺。而螺纹瓶盖的全新设计更 为整体造型增添一份乐趣。 从 2008 年开始,依云已经和世界众多知名设 计师合作, 其中包括 Issev Miyake、 Paul Smith, Jean Paul Gaultier. Christian Lacroix 和 Courrèges, 并 在全球 150 多个国家发售限量版。