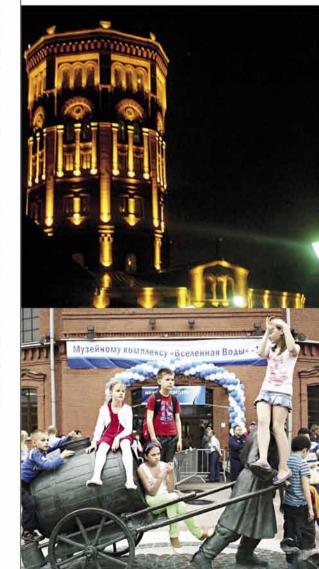

### 圣彼得堡水博物馆

Vodokanal Museum

### 水塔里的博物馆

圣彼得堡水博物馆藏在一座建造于 1859 年的古老水塔之中。这座市属供水公司 Vodokanal 的文物,见证了圣彼得堡市从人力供水到能源集中供水的演变历程。在 2003 年——圣彼得堡建城 300 周年的时候,它作为礼物被赠送给了市政府,变身为讲述圣彼得堡与水共存共荣历史进程,以及揭秘神奇水世界的科普博物馆。

### 过去水世界

一百年后,在水塔重新开放的圣彼得堡水博物馆延续了这段被遗忘的历史。为了保持水塔的内部风貌,设计师特意将消防通道和升降电梯挪到了外部,每到夜幕降临,在照明灯的映射下,透明玻璃电梯点缀的水塔成为涅瓦河畔最亮丽的风景。

位于水塔主楼的"圣彼得堡水世界"里,从远古时代的厕所到最新式的净化系统,从铜质或陶瓷的盥洗器具到各式水管装置应有尽有。"水宇宙"是最新展厅,设计者通过声光电相结合的多媒体技术营造出水流汩汩、身临其境的特效,向参观者全方位地诠释水的一切:水的诞生,水的形态,水的传说,水的医学价值,水的乐章,水的诗篇……

### 玛丽兄弟之旅

最有趣的是水塔左侧配楼的"地下圣彼得堡"展览, 游客可以像玛丽兄弟一样钻进下水道, 循着水流一路前行,看它如何进入水厂进行净化, 如何走进人们的住宅,最后又如何从各家各户流回污水处理厂。 这里虽然没有乌龟和蘑菇,却有涅瓦河大龙虾做导游, 孩子们寻找"秘密房间"钥匙的同时会发现饮用水的秘密, 在协助清洁博士、搬水工战胜怪物恢复圣彼得堡城市供水 之后会重心那白每一流水的来之不易。

地址: 56, Shpalernaya Ulitsa 电话: +7 812 438 4375 官网: www.vodokanal-museum.ru 参观时间: 周三至周日 10:00~20:00