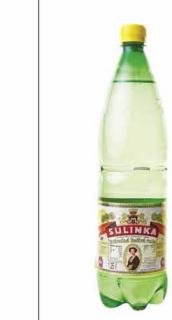

### 宫廷: 苏林卡女人水与茜茜公主

茜茜公主 1837 年 12 月 25 日出生于 德国慕尼黑, 是巴伐利亚女公爵与公 主,后来成为奥地利皇后兼匈牙利王 后, 是奧匈帝国在位最长的皇后, 一 生充满传奇。

茜茜公主最青睐的水是苏林卡女人 水,继而该水成为奥匈皇室的专享, 迄今为止瓶标上还印有茜茜公主的 画像。

苏林卡最早发现于 1836 年, 泉源在 斯洛伐克波普拉德河流附近的加利西 亚边境, 隐藏于一个完整而浪漫的落 叶森林的岩石之间。

苏林卡女人水含有丰富的稀有矿物 质,能满足女性各个生理时期所需的 铁、钙、镁等微量元素, 经常饮用对 皮肤、头发和指甲的代谢都有积极作 用,还可以帮助减肥,非常适合女性 饮用。