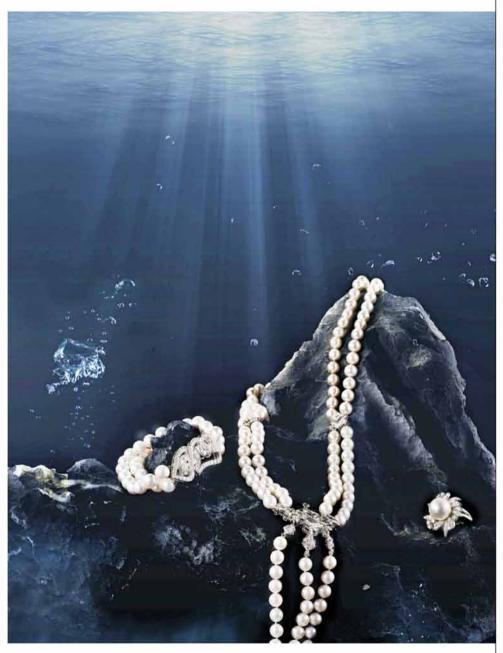

### LIFE IS LIKE A PEARL

### 马贝珍珠 媲美彩虹

富于质感的马贝珍珠是一种再生珍珠,具有鲜艳且精致的彩虹光泽,光反射力强。马贝的贝内侧直接插入半圆形珍珠核,该核被珍珠层包裹呈现半圆形,因背面是平的,所以即便是大件作品,佩戴起来也十分熨帖。

### 给优雅的礼物

编辑/张玲 文/DaDa 摄影/刘博 场地/朗顿摄影

经过岁月滋养、磨砺和沉淀后才能绽放成熟知性魅力。在蚌壳里痛苦孕育,最终细化出脱俗的美。一如优雅女性,必是珍珠。」珍珠是所有饰品里唯一有生命力的,戴安娜王妃曾经说过:「女人如果只能拥有一件珠宝,戴安娜王妃曾经说过:「女人如果只能拥有一件珠宝,

戒指 18500 元 /Tasaki 耳环 17500 元 /Tasaki 项链 72800 元 /Tasaki

### 白珍珠 海蚌的眼泪

色泽圆润的白珍珠看似朴实无华,却释放着低调的尊贵 气质,温润婉约。宛如凝脂般的珠子被诗人们比作"海 蚌的眼泪",每一颗珍珠表面都具有隐约可见的晕彩泪光, 这捉摸不透的神秘韵味与气质恰如优雅含蓄的东方女性。

手链 138880 元 /LAN 珠宝挚爱系列 项链 228000 元 /LAN 珠宝玲珑系列 戒指 80200 元 /LAN 珠宝羽之翼系列

作为人类探知世界的方式,

「美食」与「分享」之间自来就有通感。