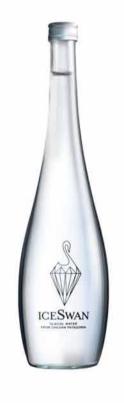

### 冰天鹅冰川水

Ice Swan | 智利

地区: 巴塔哥尼亚区 水源地: 昆拉特峡湾 创立: 2008 年 水源: 冰川 水龄: 40,000 年 纯净度: 极纯净 矿物质含量: 极低 硬度: 软 酸碱度: 中性

冰天鹅是一款软性的轻度发泡 冰川水,水龄为4万到5万年。 其典雅的玻璃瓶身由著名设计 师塞巴斯蒂安・埃拉苏里茲设 计, 呈现高档品质。冰天鹅的 水源为冰川水流, 地处智利巴 塔哥尼亚的昆拉特国家公园 内, 最早由一位耶稣会牧师于 1767年发现。之后人们在此 地建立了覆盖面积为 15.4 万公 顷的国家公园,很好地保护着 包括原始森林、海峡、冰川以 及冰原在内的自然地理环境。 冰天鹅冰川水直接在水源地装 瓶,现代化的工厂却有着极为 环保的设计。