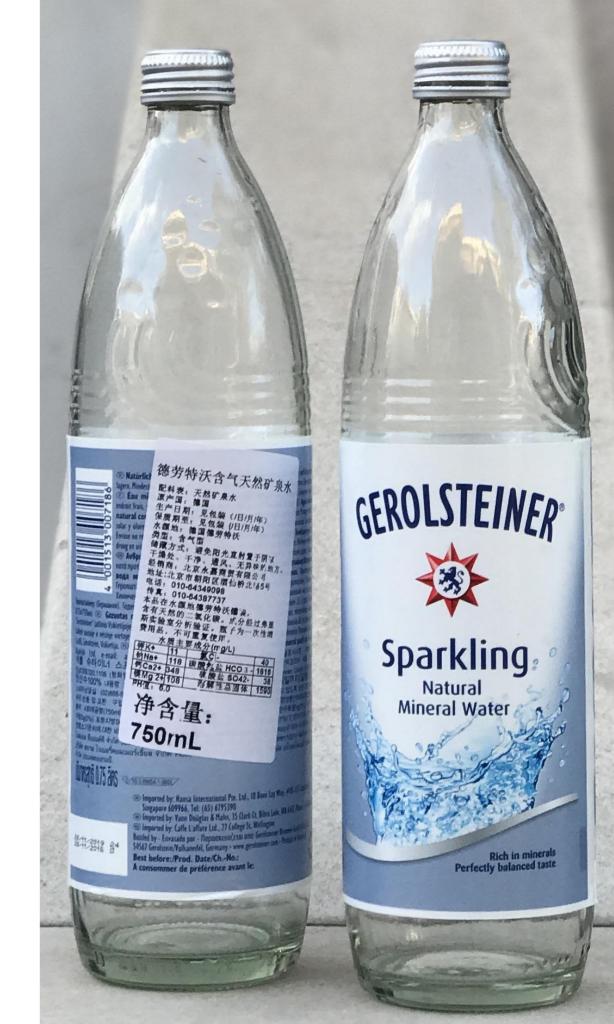

# KANTAR MILWARDEROWN 1016 SC10 - Water that's priced EUROMONITOR INTERNATIONAL McKinsey&Company

higher than the norm (RMB 1 - 3 = 15 - 45 cents)

- Quality
  - Price

配料表: 天然矿泉水

原产国:德国

生产日期: 见包装 (/日/月/年) 保质期至: 见包装 (/日/月/年) 水源地: 德国德劳特沃

类型: 含气型

rai con gas i

olores agresiv

muit de zon be

储藏方式:避免阳光直射置于阴凉 干燥处、干净、通风、无异味的地方。 经销商: 北京永嘉商贸有限公司 地址:北京市朝阳区酒仙桥北路5号

电话: 010-64349098

传真: 010-64387737

本品在水源地德劳特沃罐袋, naturalus n 含有天然的二氧化碳。成分经过<sup>弗里</sup> 斯实验室分析验证。瓶子为一次性消 费用品,不可重复使用。

水雁主要成分(mg/L)

| AND IV        | <u> </u> | X //X // (III 9/ =/ | 10      |
|---------------|----------|---------------------|---------|
| TAK+          | 11       | 氢CI-                | 10      |
| <b>YNa+</b>   | 118      | 碳酸氢盐 HCO 3 - 18     | 110     |
| L-7 -024      | 340      | 硫酸盐 SO42-           | 590     |
| <b>美Mg 2+</b> | 108      | 溶解性总固体 1            | المناود |
|               |          |                     |         |

## 净含量: 750mL

Hotline 02-996-6077 ผลิตโดย : บริษัท เกโรลสไตเบย