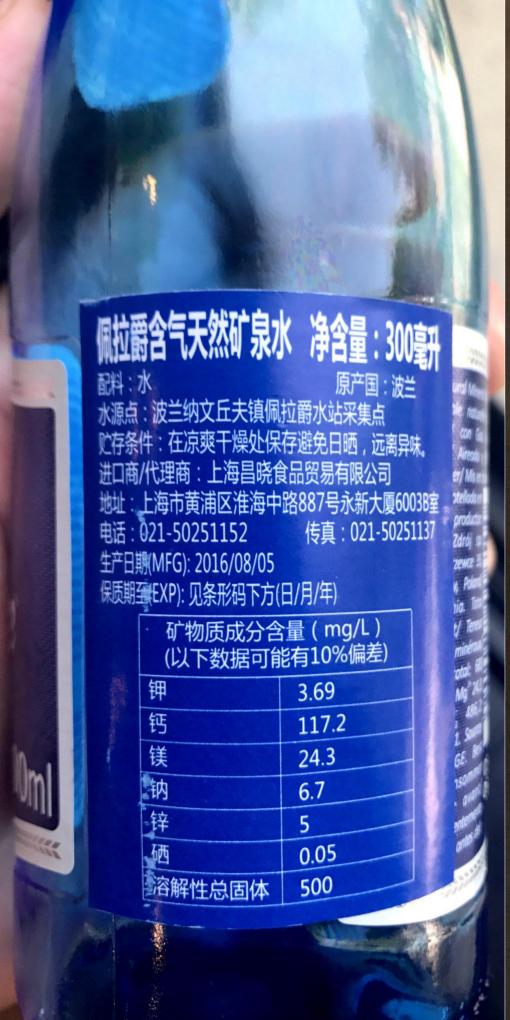

水雁主要成分(mg/L)

| AND IV        | <u> </u> | X //X // (III 9/ =/ | 10      |
|---------------|----------|---------------------|---------|
| TAK+          | 11       | 氢CI-                | 10      |
| <b>YNa+</b>   | 118      | 碳酸氢盐 HCO 3 - 18     | 110     |
| L-7 -024      | 340      | 硫酸盐 SO42-           | 590     |
| <b>美Mg 2+</b> | 108      | 溶解性总固体 1            | المناود |
|               |          |                     |         |